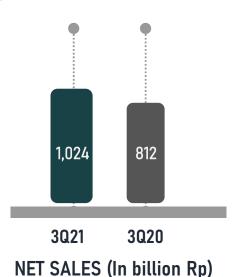

## CONSOLIDATED STATEMENTS OF PROFIT OR LOSS

Emergency PPKM in July till early September 2021, resulted EBITDA of IDR 60 million YTD September 2021

Net sales in 3Q21 and 3Q20 are shown in table below:

| Description  |              | Audited           |                   | Unaudited         |                  |
|--------------|--------------|-------------------|-------------------|-------------------|------------------|
| (in Rp)      |              | 2020              | 2019              | 3Q21              | 3Q20             |
| Net Sales    | Net Sales    | 1.286.059.282.439 | 2.151.323.988.585 | 1.024.877.392.270 | 812.334.299.538  |
| Gross Profit | Gross Profit | 200.337.836.603   | 323.697.573.084   | 146.931497.889    | 139.597.448.692  |
| Profit/Loss  | Net Income   | (77.578.476.383)  | 17.219.044.542    | (52.056.843.603)  | (80.872.048.676) |
|              | EBITDA       | 79.299.826.456    | 176.805.962.089   | 60.497.674.663    | 45.903.786.971   |

2021 Sales trends improve as stores reopen and online sustains outstanding progress. In 3Q21 net sales reached a trillion Rupiah, 26% higher than in 3Q20.