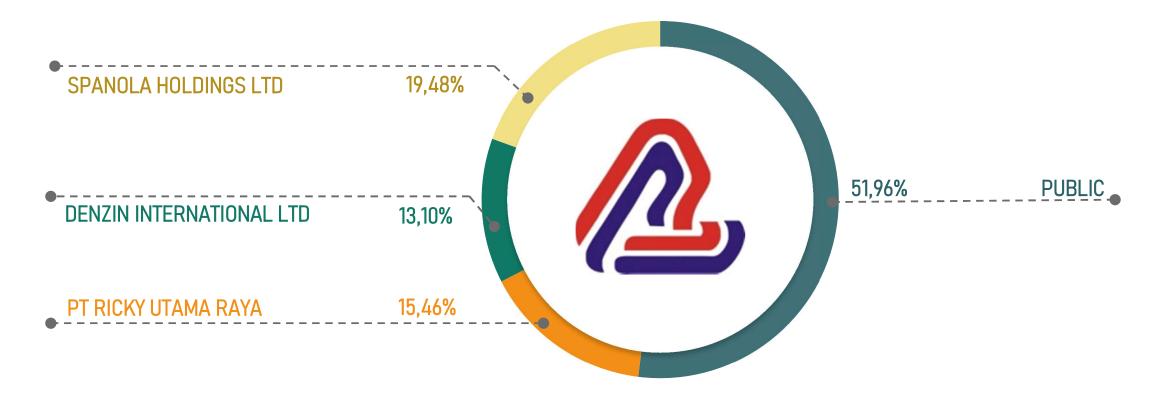

## COMPOSITION OF SHAREHOLDERS

As of 30 September 2021

The Company's stock has been listed on the Indonesia Stock Exchange (IDX) since 22 January 1998 with ticker code RICY

Source: Share Registar PT Raya Saham Registra