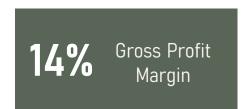

# FINANCIAL RATIO

Financial summary

Financial ratio in 3Q21 and 3Q20 are shown in table below:

| Financial Ratio          | Audited         |                 | Unaudited       |                 |
|--------------------------|-----------------|-----------------|-----------------|-----------------|
| I IIIdiicidi Natio       | 2020            | 2019            | 3Q21            | 3Q20            |
| Debt Equity Ratio (X)    | 3,65            | 2,54            | 4,38            | 3,54            |
| Gross Profit Margin (%)  | 16%             | 15%             | 14%             | 17%             |
| Current ratio (X)        | 1,33            | 1,26            | 1,29            | 1,16            |
| Return on Assets (%)     | (4%)            | 1%              | (3%)            | (4%)            |
| Net Working Capital (Rp) | 362.952.407.001 | 217.286.265.535 | 324.637.413.790 | 270.428.541.959 |
| Issued Shares            | 641.717.510     | 641.717.510     | 641.717.510     | 641.717.510     |
| Earnings per Share (Rp)  | (119,97)        | 28,85           | (78,66)         | (124,34)        |