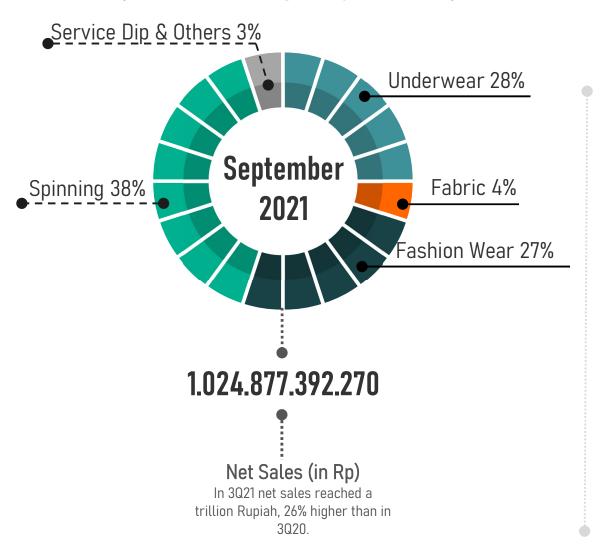

## CONSOLIDATED STATEMENTS OF PROFIT OR LOSS

Emergency PPKM in July till early September 2021, resulted EBITDA of IDR 60 million YTD September 2021

Net sales in 3Q21 and 3Q20 are shown in table below:

| Description  |              | Audited           |                   | Unaudited         |                  |
|--------------|--------------|-------------------|-------------------|-------------------|------------------|
| (in Rp)      |              | 2020              | 2019              | 3Q21              | 3Q20             |
| Net Sales    | Net Sales    | 1.286.059.282.439 | 2.151.323.988.585 | 1.024.877.392.270 | 812.334.299.538  |
| Gross Profit | Gross Profit | 200.337.836.603   | 323.697.573.084   | 146.931497.889    | 139.597.448.692  |
| Profit/Loss  | Net Income   | (77.578.476.383)  | 17.219.044.542    | (52.056.843.603)  | (80.872.048.676) |
|              | EBITDA       | 79.299.826.456    | 176.805.962.089   | 60.497.674.663    | 45.903.786.971   |

2021 Sales trends improve as stores reopen and online sustains outstanding progress. In 3Q21 net sales reached a trillion Rupiah, 26% higher than in 3Q20.